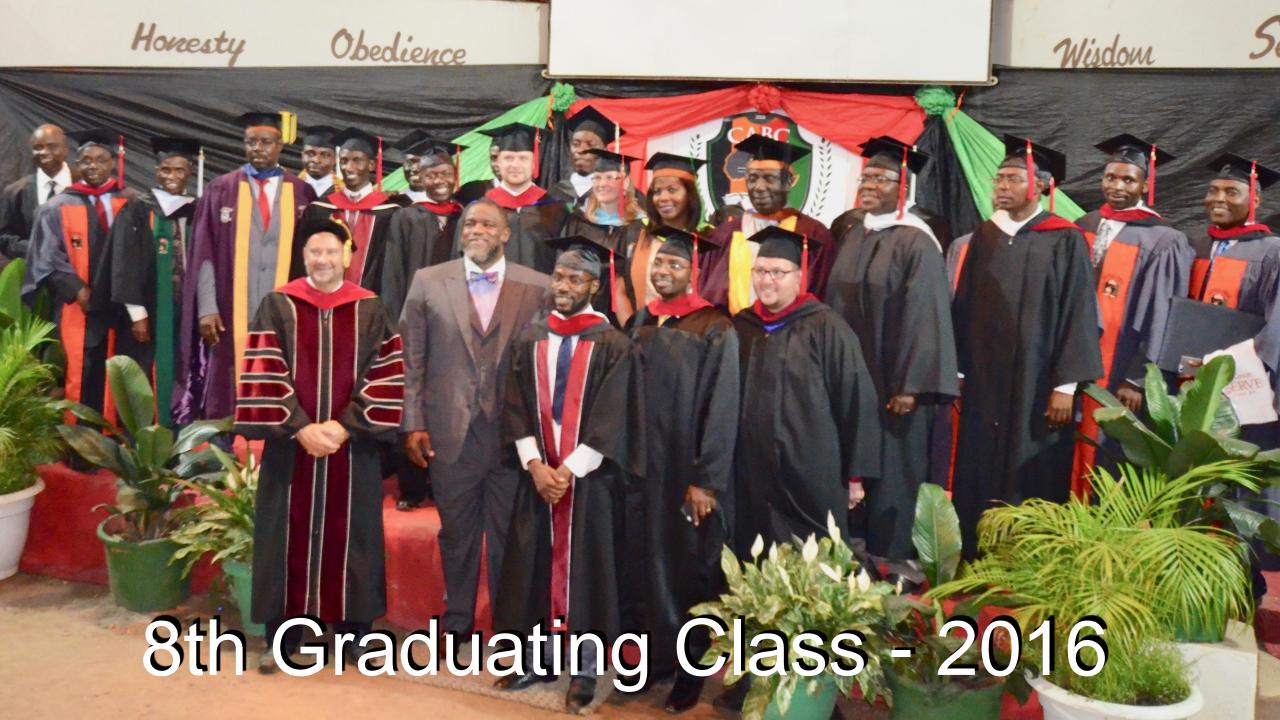

# Ben and Amy Straub

Simon, Isaac, and Casper

Serving in Kitwe, Zambia since 2012

www.straubsforafrica.com facebook.com/straubsinzambia

### **IBMG**lobal

Independent Baptist Mission Global • PO Box 607 • Nashua NH, 03061

Facilitating Church-Planting Movements Worldwide

















































































(Plot 5880)

#### LEGEND

- A Link Park
- B CABC Modular Lecture Rooms
- C CABC Main Builing
- D Temproray Meeting Shelter
- E-Proposed Multi Purpose Hall
- F-Outdoor Parking
- G Landscape Feature





# Ben and Amy Straub

Simon, Isaac, and Casper

Serving in Kitwe, Zambia since 2012

www.straubsforafrica.com facebook.com/straubsinzambia

### **IBMG**lobal

Independent Baptist Mission Global • PO Box 607 • Nashua NH, 0306

Facilitating Church-Planting Movements Worldwide